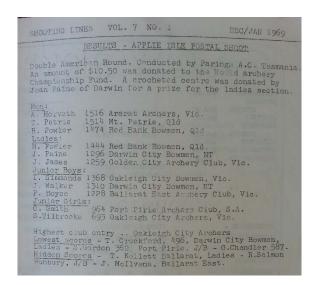

## The Final Say

The following is an extract from Dec/Jan 1969 Shooting Lines magazine published in South Australia. It reports on the results of the **Applie Isle Postal Shoot** run by Paringa A.C.Tasmania.