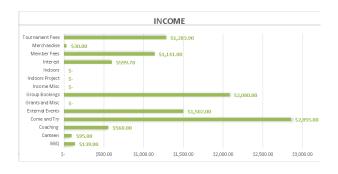

## Paringa's Income and Expenses as at 31/1/2017. Bank Balance \$60,679.50 (inc \$50k Indoor Project)