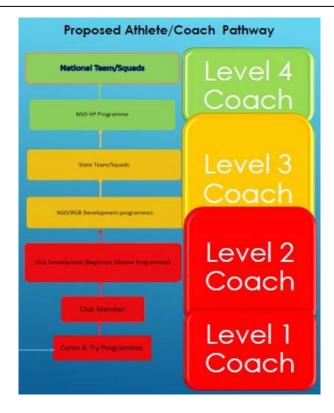

## Member Club Coaching

Caitlin taking 8 students for the first Beginners course 2017.

The Archery Australia Board are very pleased to announce the upcoming release of the new Coaching Pathways. They are looking to roll out Levels 1 and 2 in March 2017. This is a totally integrated programme that will assist coaches at all levels, entry, advanced and all the way to National. There are also plans in place for coaching seminars held by Coach Shih in various states to help develop Archery Australia's coaches.

Level 1 Coach is currently an AA Instructor. Level 2 Coach is currently a Club Coach.