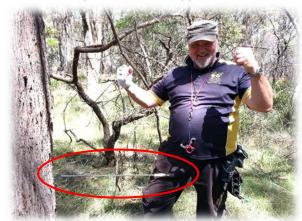

## Rabbit of the Month

This section is dedicated to notable actions that members may on occasion happen to do.

Geoff Dyer with his "perfect" tree shot at the club Field shoot Sat 28<sup>th</sup> Jan. Geoff thinks the arrow slipped off the compounds rest just before he took the shot. It took three people to pull it out.