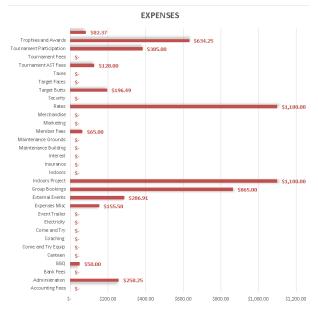

## Paringa's Income and Expenses as at 31/1/2017. Bank Balance \$60,679.50 (inc \$50k Indoor Project)