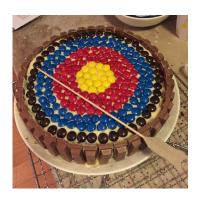

#### Groups

This month saw 4 groups with 47 archers at Paringa. These included Scouts, Anglicare Launceston Big Picture School and a birthday pary.

Our last part group for the year and mum had to do a special cake for the birthday girl. Wow! M&M's, Kit Kats for the edge and a trillion calories plus in the middle. My sort of cake ©