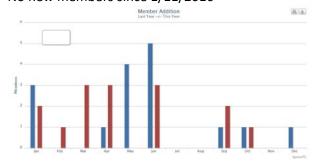

#### **Members**

No new members since 1/11/2016

Please make our new members feel welcome when you see them around the club.