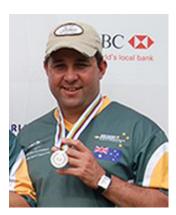

#### Tasmanian sporting hall of fame

The first archer to be inducted into the hall of fame, Clint Freeman, of Trevallyn, was also the first Tasmanian to hold a national title in the sport and the first selected for an Australian team. He represented Australia from 1992 to 2010

winning two world titles and setting 12 world records. The Examiner link. Congratulations Clint.

#### Clint Freeman

## Strings

Clint Freeman strings are made from the highest quality products from BCY fibers. With over 20 years of string making experience, Clint Freeman strings have accumulated in excess of 50 National titles, 2 World titles, multiple international podium finishes,

13 World records plus countless National and State records.

To help reduce any annoying peep rotation or stretch, Clint Freeman strings are constructed under incredibly high tension.

STRINGS and CABLES

RECURVE - \$40 (made from "8125")