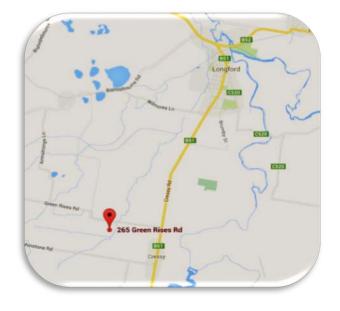

# AST Clout Championships 12<sup>th</sup> – 13<sup>th</sup> September at

'Willowbank' [P.J & E.C. Casey], RSD 265 Green Rises Rd. Cressy, TAS 7302