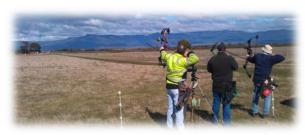

#### Clout (AA)

The Northern Clout was shot in cloudy but fine conditions at Cressy 22<sup>nd</sup> Aug 2015.

Chris, Paul and Brian shape up at the 180m line.

Toby Springer (Hobart) came close to severing the scoring cable.